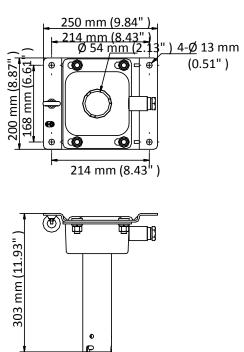

#### Dimension

#### DS-1691ZJ-X

#### Parameter

| Model      | DS-1691ZJ-X                                       |
|------------|---------------------------------------------------|
| Parameters | Pendant Mount                                     |
| Appearance | Natural Stainless Steel Color                     |
| Material   | SUS304                                            |
| Dimension  | 250 mm × 200 mm × 303 mm (9.84" × 8.87" × 11.93") |
| Weight     | 6 kg (13.23 lb.)                                  |