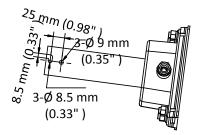

# DS-1691ZJ-X

## **Pendant Mount**

# Feature

- SUS304 stainless steel
- Applicable to explosion-proof speed dome (PTZ camera)

#### Dimension





## Available Model

#### DS-1691ZJ-X

#### Parameter

| Model      | DS-1691ZJ-X                                       |
|------------|---------------------------------------------------|
| Parameters | Pendant Mount                                     |
| Appearance | Natural Stainless Steel Color                     |
| Material   | SUS304                                            |
| Dimension  | 250 mm × 200 mm × 303 mm (9.84" × 8.87" × 11.93") |
| Weight     | 6 kg (13.23 lb.)                                  |

# Note

- The mount should be installed on the flat ceiling.
- The waterproof rubber is necessary for the outdoor application.
- The wall must be capable of supporting at least 8 times as much as the total weight of the camera, and the mount.
- The mount's maximum load ca